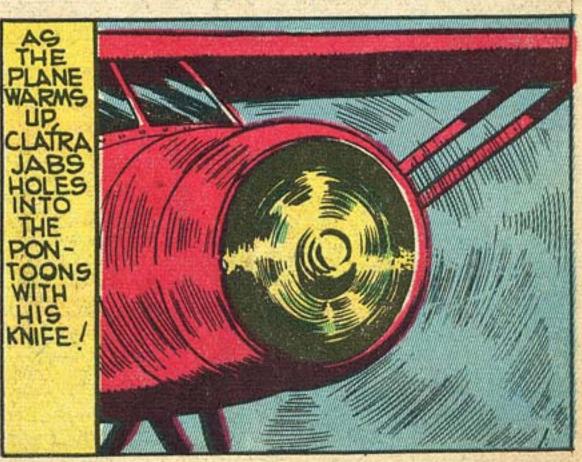

FEET!

LAND OF CALIFORNIA!

TWO ITALIAN SPIES WAY-LAID LOOP LOGAN AND TOGGED HIM - BOUND AND WEIGHTED-INTO THE WATERS OF THE NILE.. BUT LOGAN'S FAITHFUL SERVANT, CLATRA, DOVE TO LIE RESCUE.. NOW, JUST AS THE SPIES ARE ABOUT TO TAKE OFF IN THEIR SEAPLANE, LOOP AND CLATRA APPROACH THROUGH THE WATER!